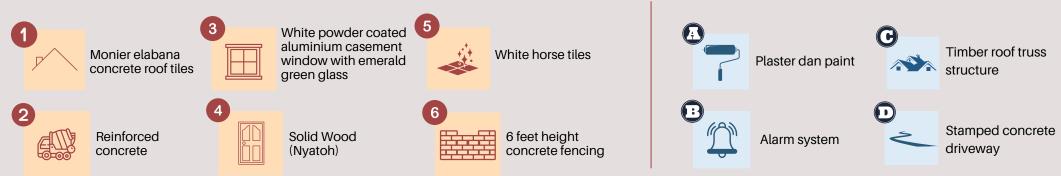

### **Specification**

| Structure                    |                                                         | : Reinforced Concreate                                                   |
|------------------------------|---------------------------------------------------------|--------------------------------------------------------------------------|
| Wall                         |                                                         | : Reinforced concrete                                                    |
| Roof Covering                | : All interior area                                     | : Monier elabana concrete roof tiles                                     |
| Building Height              | : Bathroom                                              | : 12 feet height floor to ceiling                                        |
|                              |                                                         | : 10 feet height floor to ceiling                                        |
| Roof Framing                 |                                                         | : Timber roof truss structure                                            |
| Ceiling                      |                                                         | : Decorative plaster ceiling (Living Area, Dining Area, Family Area      |
|                              |                                                         | & Master Bedroom)                                                        |
| Windows                      | : All                                                   | : White powder coated aluminium casement window with emerald green glass |
| Doors                        | : Main entrance                                         | : Solid wood (Nyatoh) with premium Armor mortise lock                    |
|                              | : Kitchen (Back door)                                   | : Solid wood (Nyatoh) with premium Armor mortise lock                    |
|                              | : Master Bedroom, Bedroom 1, Bedroom 2, Bedroom 3       | : Solid wood (Meranti) for all bedroom door                              |
|                              | : Bathroom                                              | ; Swing & folding Vitally aluminium door                                 |
|                              | : Wash area                                             | : Solid wood (Meranti)                                                   |
| Ironmongery                  |                                                         | : Quality locksets                                                       |
| Wall Finishes                | : External wall                                         | : Plaster and paint                                                      |
|                              | : Kitchen                                               | : Ceramic tiles/plaster and paint                                        |
|                              | : All bedroom                                           | : Full ceramic tiles up to ceiling (300mm x 600mmO)                      |
|                              | : Others                                                | : Plaster and paint                                                      |
| Floor Finishes               | : Living and dining                                     | : White horse tiles (600mm x 600mm)                                      |
|                              | : Family area                                           | : White horse tiles (600mm x 600mm)                                      |
|                              | : Kitchen                                               | : White horse tiles (600mm x 600mm)                                      |
|                              | : All bathroom                                          | : White horse tiles (600mm x 600mm)                                      |
|                              | : Master Bedroom, Bedroom 1, Bedroom 2, Bedroom 3       | : White horse tiles (600mm x 600mm)                                      |
|                              | : Wash area                                             | : White horse tiles (600mm x 600mm)                                      |
|                              | : Car porch                                             | : Heavy duty tiles (300mm x 600mm)                                       |
| Sanitary & Plumbing Fittings | : Kitchen                                               | : Sink/tap                                                               |
|                              | : Bathroom                                              | : Premium sanitary wares and fittings                                    |
|                              | : Car porch                                             | : Tap                                                                    |
| Gate                         | : All cover area                                        | : 6 feet height concrete fencing                                         |
|                              | : Main entrance                                         | : Stainless steel + aluminium panel gate                                 |
|                              | : Gate system                                           | : Automatic gate system                                                  |
| Security                     | : All internal area                                     | : Basic home alarm system                                                |
| Electrical Installation      | : Light type                                            | : LED downlight 6" for all area                                          |
|                              | : Air conditioning concealed system                     | : Living and dining. family area, all bedroom                            |
|                              | : Power Supply 3-Phase                                  |                                                                          |
| Free Item                    | : 1.5 hp Daikin aircond                                 | : Master Bedroom                                                         |
|                              | : Rubin Remote Fan                                      | : Living and Dining, Family Area, Master Bedroom                         |
|                              | : Full Kitchen Cabinet                                  | : Bedroom 1, Bedroom 2, Bedroom 3                                        |
|                              | : Stamped Concreate Driveway                            | · Dour oom 1, Dour oom 2, Dour oom o                                     |
|                              | : Booster pump 0.5Hp with external 5 layer water filter |                                                                          |
|                              | : Fiber Internet Point (wifi)                           |                                                                          |
|                              | : TNB & AKSB deposit free                               |                                                                          |