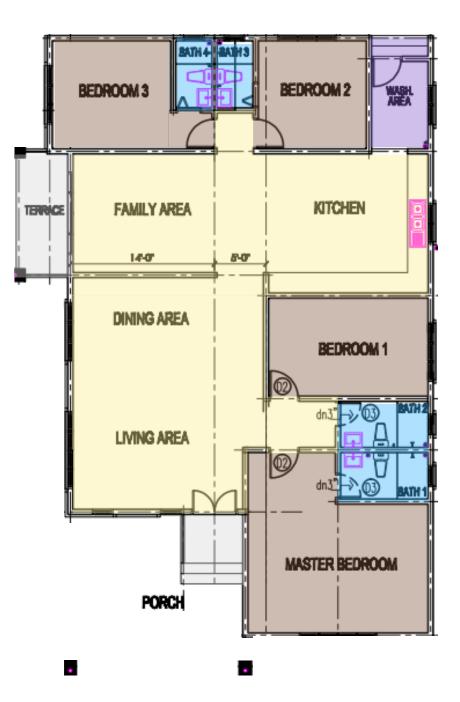

Bulid-up Area **2163 sqft** 

Land Area
5177 sqft

No. Of Bedrooms

**4** No. Of Bathrooms

4 RM 799 000.00

Elevate your living experience with this exquisite design feature that graces the heart of your new home.