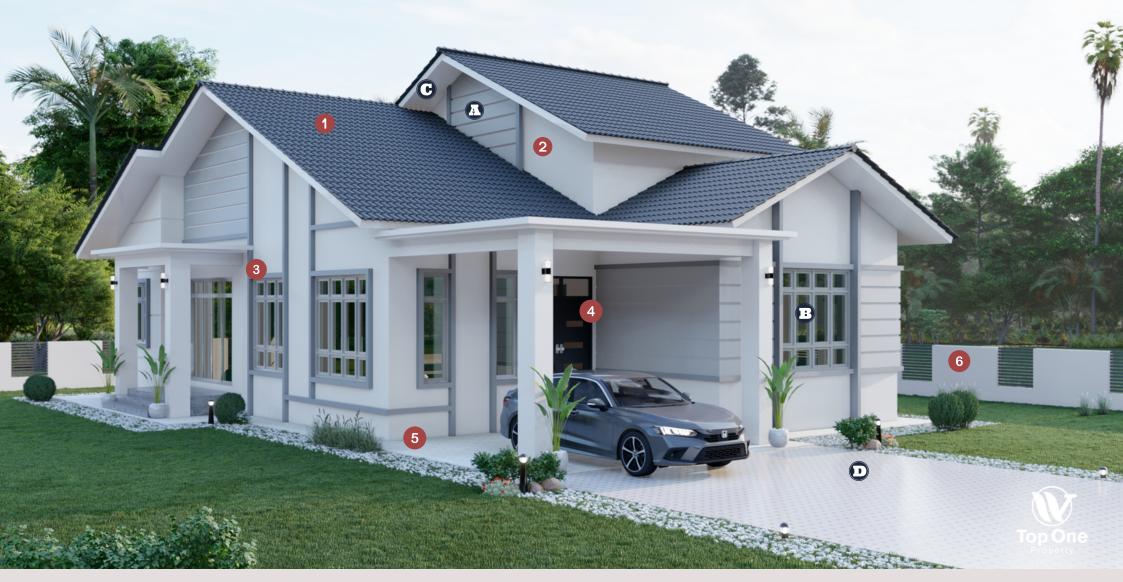

### **Specification**

| Structure                    |                                                         | : Reinforced Concreate                                                   |
|------------------------------|---------------------------------------------------------|--------------------------------------------------------------------------|
| Wall                         |                                                         | : Reinforced concrete                                                    |
| Roof Covering                | : All interior area                                     | : Monier elabana concrete roof tiles                                     |
| Building Height              | : Bathroom                                              | : 12 feet height floor to ceiling                                        |
|                              |                                                         | : 10 feet height floor to ceiling                                        |
| Roof Framing                 |                                                         | : Timber roof truss structure                                            |
| Ceiling                      |                                                         | : Decorative plaster ceiling (Living Area, Dining Area, Family Area      |
|                              |                                                         | & Master Bedroom)                                                        |
| Windows                      | : All                                                   | : White powder coated aluminium casement window with emerald green glass |
| Doors                        | : Main entrance                                         | : Solid wood (Nyatoh) with premium Armor mortise lock                    |
|                              | : Kitchen (Back door)                                   | : Solid wood (Nyatoh) with premium Armor mortise lock                    |
|                              | : Master Bedroom, Bedroom 1, Bedroom 2, Bedroom 3       | : Solid wood (Meranti) for all bedroom door                              |
|                              | : Bathroom                                              | ; Swing & folding Vitally aluminium door                                 |
|                              | : Wash area                                             | : Solid wood (Meranti)                                                   |
| Ironmongery                  |                                                         | : Quality locksets                                                       |
| Wall Finishes                | : External wall                                         | : Plaster and paint                                                      |
|                              | : Kitchen                                               | : Ceramic tiles/plaster and paint                                        |
|                              | : All bedroom                                           | : Full ceramic tiles up to ceiling (300mm x 600mmO)                      |
|                              | : Others                                                | : Plaster and paint                                                      |
| Floor Finishes               | : Living and dining                                     | : White horse tiles (600mm x 600mm)                                      |
|                              | : Family area                                           | : White horse tiles (600mm x 600mm)                                      |
|                              | : Kitchen                                               | : White horse tiles (600mm x 600mm)                                      |
|                              | : All bathroom                                          | : White horse tiles (600mm x 600mm)                                      |
|                              | : Master Bedroom, Bedroom 1, Bedroom 2, Bedroom 3       | : White horse tiles (600mm x 600mm)                                      |
|                              | : Wash area                                             | : White horse tiles (600mm x 600mm)                                      |
|                              | : Car porch                                             | : Heavy duty tiles (300mm x 600mm)                                       |
| Sanitary & Plumbing Fittings | : Kitchen                                               | : Sink/tap                                                               |
|                              | : Bathroom                                              | : Premium sanitary wares and fittings                                    |
|                              | : Car porch                                             | : Tap                                                                    |
| Gate                         | : All cover area                                        | : 6 feet height concrete fencing                                         |
|                              | : Main entrance                                         | : Stainless steel + aluminium panel gate                                 |
|                              | : Gate system                                           | : Automatic gate system                                                  |
| Security                     | : All internal area                                     | : Basic home alarm system                                                |
| Electrical Installation      | : Light type                                            | : LED downlight 6" for all area                                          |
|                              | : Air conditioning concealed system                     | : Living and dining. family area, all bedroom                            |
|                              | : Power Supply 3-Phase                                  |                                                                          |
| Free Item                    | : 1.5 hp Daikin aircond                                 | : Master Bedroom                                                         |
|                              | : Rubin Remote Fan                                      | : Living and Dining, Family Area, Master Bedroom                         |
|                              | : Full Kitchen Cabinet                                  | : Bedroom 1, Bedroom 2, Bedroom 3                                        |
|                              | : Stamped Concreate Driveway                            | · Dour oom 1, Dour oom 2, Dour oom o                                     |
|                              | : Booster pump 0.5Hp with external 5 layer water filter |                                                                          |
|                              | : Fiber Internet Point (wifi)                           |                                                                          |
|                              | : TNB & AKSB deposit free                               |                                                                          |