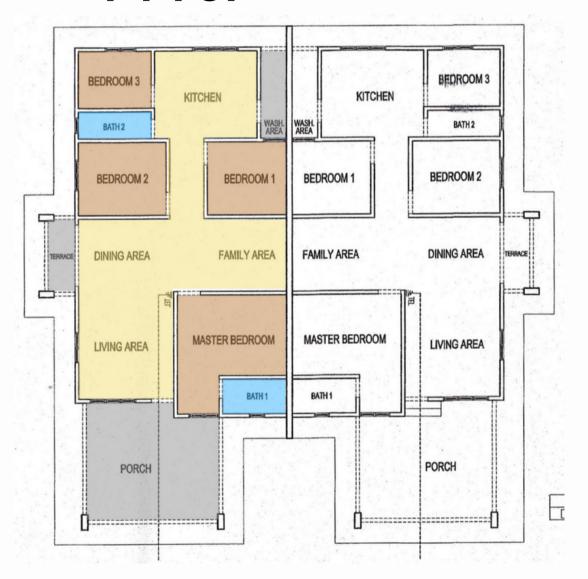

### FLOOR PLAN

#### **PT 767**

4 Bedroom

+

2 Bathroom

Gate 5'

High quality materialst

Free gift rm25K

Build up area 3024 sqft

Land area 1638 sqft