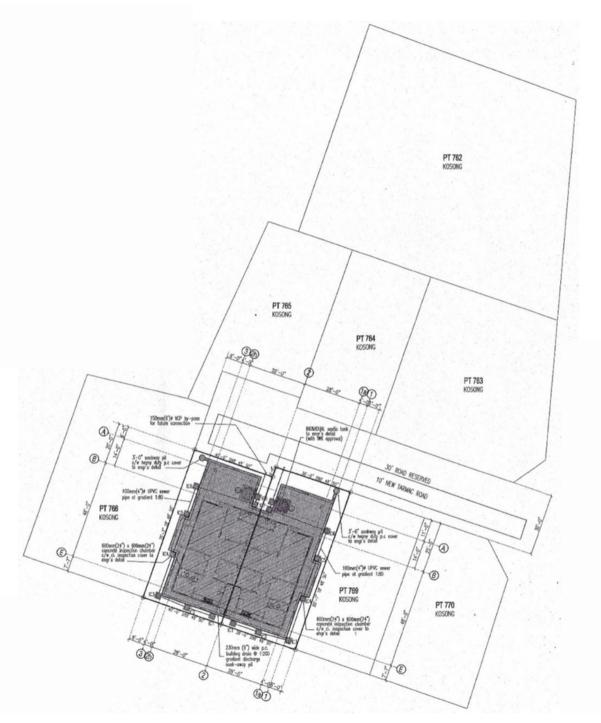

#### **PT 767**

4 Bedroom

+

2 Bathroom

Gate 5'

High quality materialst

Free gift rm25K

Build up area 3024 sqft

Land area 1638 sqft